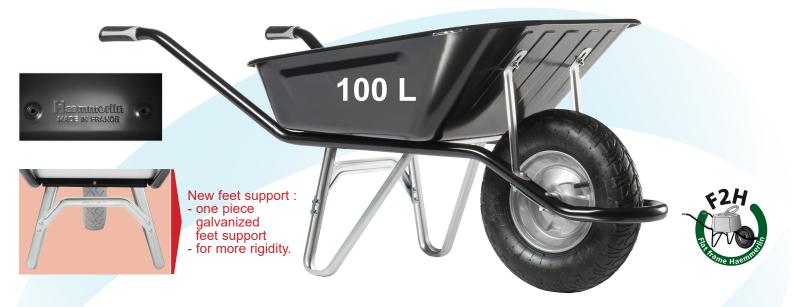

## CARGO EXCELLIUM 100 PAINTED TRAY PNEUMATIC WHEEL

Use

Especially for heavy duties, building and renovation. Loading capacity 200 kg.

Product advantages

- Painted frame, with galvanized feet and a new feet support: one piece galvanized feet support, for more rigidity.
- Excellent balance and weight distribution with 70% of the load positioned over the wheel. Its design allows an optimal use and reduces risk of injury and strains for the user.
- · Bi-material handgrips for added comfort.
- This tray has a squared bottom and a trapezoid upper edge to enable the load of squared elements (parpaings, bricks...) and the displacement of liquid loads on the wheel.
- Equipped with a pneumatic wheel to enhance comfort.

## CARGO EXCELLIUM 100 PAINTED TRAY PNEUMATIC WHEEL (1041 DG)

|  | Tray  | Frontal and lateral ribs for additional strength.                                                            |
|--|-------|--------------------------------------------------------------------------------------------------------------|
|  | Frame | Ø 32 mm black painted with integrated tipping bar, tray supports and a new galvanized feet support.          |
|  | Wheel | Pneumatic Ø 400 mm, with ball bearings, metal disc rim, long lasting notched tyre. Maximum pressure: 2 bars. |

| Sizes       | 1420 x 670 x 580 mm.                                                                                                    |
|-------------|-------------------------------------------------------------------------------------------------------------------------|
| Weight      | 13,86 kg.                                                                                                               |
| Spare parts | Wheel PF 118<br>Code: 309032801<br>EAN: 315503090328 3<br>Painted tray 100 I.<br>Code: 309006501<br>EAN: 315503090065 7 |
| Codes       | Unassembled x 10 : 301110410 EAN : 315503011104 6 Delivered by TC 40' dry : 1500 units.                                 |