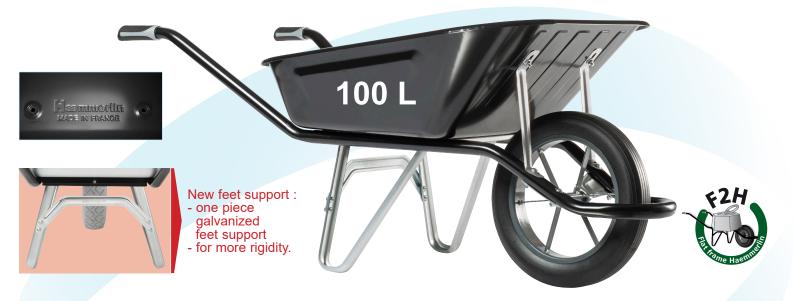

## CARGO EXCELLIUM 100 PAINTED TRAY SOLID WHEEL

Use

Designed for building, renovation and heavy duties. Loading capacity 200 kg.

## Product advantages

- Painted frame, with galvanized feet and a new feet support : one piece galvanized feet support, for more rigidity.
- Excellent balance and weight distribution with 70% of the load positioned over the wheel. Its design allows an optimal use and reduces risk of injury and strains for the user.
- · Bi-material handgrips for added comfort.
- This tray has a squared bottom and a trapezoid upper edge to enable the load of squared elements (parpaings, bricks...) and the displacement of liquid loads on the wheel.
- Equipped with a solid wheel.

## CARGO EXCELLIUM 100 PAINTED TRAY SOLID WHEEL (1041 DP)

| Tray  | Frontal and lateral ribs for additional strength.                                                   |
|-------|-----------------------------------------------------------------------------------------------------|
| Frame | Ø 32 mm black painted with integrated tipping bar, tray supports and a new galvanized feet support. |
| Wheel | Solid Ø 400 mm, metal spoked rim.                                                                   |
|       |                                                                                                     |

| Sizes       | 1420 x 670 x 580 mm.                                                                                                  |
|-------------|-----------------------------------------------------------------------------------------------------------------------|
| Weight      | 17 kg.                                                                                                                |
| Spare parts | Wheel PF 112<br>Code: 309031201<br>EAN: 3155030903122<br>Painted tray 100 I.<br>Code: 309006501<br>EAN: 3155030900657 |
| Codes       | Unassembled x 10 : 301134210 EAN : 315503011340 8 Delivered by TC 40' dry : 1500 units.                               |