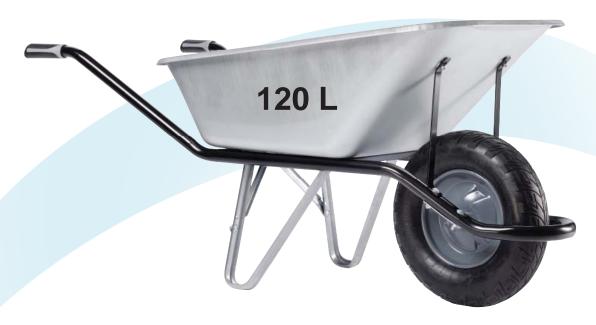

## CARGO EXCELLIUM 120 GALVANIZED TRAY PNEUMATIC WHEEL

Use

Especially for heavy duties, building and renovation. Loading capacity 200 kg.

## Product advantages

- Excellent balance and weight distribution with 70% of the load positioned over the wheel. Its
  design allows an optimal use and reduces risk of injury and strains for the user.
- · Bi-material handgrips for added comfort.
- Best for renovation thanks to its deep and narrow galvanized tray treated anti-corrosion, able to go through doorways easily.
- Equipped with a pneumatic wheel to enhance comfort.

## CARGO EXCELLIUM 120 GALVANIZED TRAY PNEUMATIC WHEEL (108 DG)

| Tray  | Galvanized 120 I, 1 mm thickness.                                                         |  |
|-------|-------------------------------------------------------------------------------------------|--|
| Frame | Ø 32 mm green painted with integrated tipping bar and tray supports.                      |  |
| Wheel | Pneumatic Ø 400 mm, metal disc rim, long lasting notched tyre.  Maximum pressure: 2 bars. |  |

| Sizes       | 1420 x 670 x 580 mm.                                                                          |
|-------------|-----------------------------------------------------------------------------------------------|
| Weight      | 15,4 kg.                                                                                      |
| Spare parts | <b>Wheel PF 154</b><br>Code: 309016701<br>EAN: 3155030901678                                  |
| Codes       | Unassembled x 10 : 301227401<br>EAN : 315503012274 5<br>Delivered by TC 40' dry : 1500 units. |