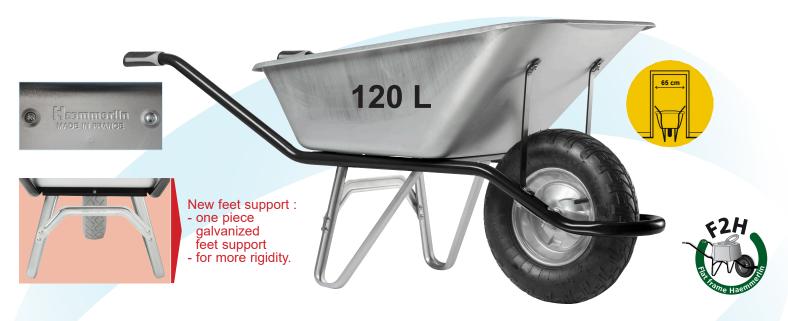

## CARGO EXCELLIUM 120 GALVANIZED TRAY PNEUMATIC WHEEL

Use

Especially for heavy duties, building and renovation. Loading capacity 200 kg.

Product advantages

- Painted frame, with galvanized feet and a new feet support : one piece galvanized feet support, for more rigidity.
- Excellent balance and weight distribution with 70% of the load positioned over the wheel. Its design allows an optimal use and reduces risk of injury and strains for the user.
- · Bi-material handgrips for added comfort.
- Best for renovation thanks to its deep and narrow galvanized tray treated anti-corrosion, able to go through doorways easily.
- Equipped with a pneumatic wheel to enhance comfort.

## CARGO EXCELLIUM 120 GALVANIZED TRAY PNEUMATIC WHEEL (108 DG)

| Tray  | Galvanized 120 I, 1 mm thickness.                                                                   |
|-------|-----------------------------------------------------------------------------------------------------|
| Frame | Ø 32 mm black painted with integrated tipping bar, tray supports and a new galvanized feet support. |
| Wheel | Pneumatic Ø 400 mm, metal disc rim, long lasting notched tyre.  Maximum pressure : 2 bars.          |
|       |                                                                                                     |