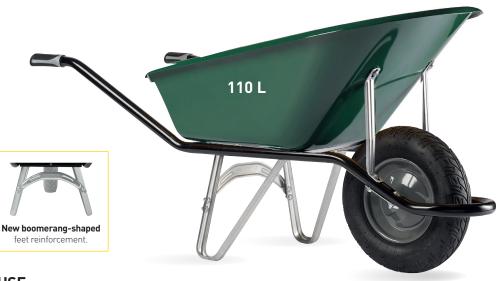

## CARGO BATI PLUS 110 RENO PAINTED PNEUMATIC WHEEL

Wheelbarrow equipped with deep and narrow tray, allow easy access through narrow doorway.

Bi-material handgrips = comfort and ergonomics when being used.

Stamped tray with «Made in France» marking.

## **TECHNICAL DATA**

| FRAME                                                                                             | VOLULME                                         | HANDGRIPS   | WHEEL                                            | WEIGHT  |
|---------------------------------------------------------------------------------------------------|-------------------------------------------------|-------------|--------------------------------------------------|---------|
| Black painted<br>tubular frame<br>Ø 32 mm,<br>with integrated<br>tipping bar and tray<br>supports | Green painted<br>110 L tray<br>1,2 mm thickness | Bi-material | Pneumatic Ø 400 mm,<br>metal disc rim,<br>PF 154 | 17,4 kg |