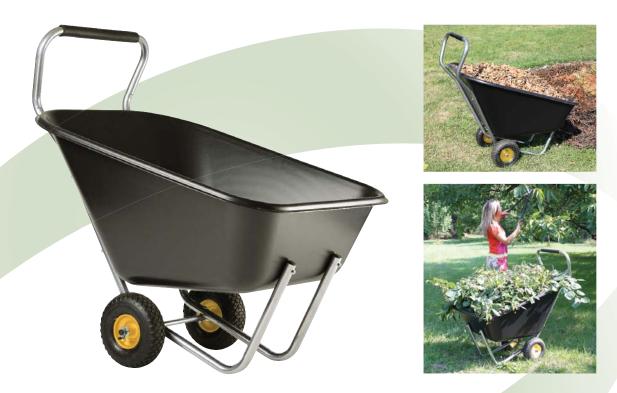

## LARGE VOLUME TROLLEY BIG GARDEN

Use

Trolley ideal for transportation of large volume of plants. Load capacity 80 kg.

Product advantages

- Ideal for the maintenance of open spaces, allows to carry everything (land, plants, wood, hay, manure...) with the 300 l. tray capacity.
- Polypro tray shockproof and weatherproof, easy to clean.
- · Anti-corrosion treated frame.
- Unique pram style handle with rubbergrip to aide manoeuvrability.
- Stability and perfect balance thanks to its 2 pneumatic wheels.

## LARGE VOLUME TROLLEY BIG GARDEN

|  | Tray   | Polypro black 300 I, light and resistant. Capacity: 300 I. of plants. Dimensions: 1100 x 908 x 620 mm. |
|--|--------|--------------------------------------------------------------------------------------------------------|
|  | Frame  | Galvanized Ø 32 mm, treated anti-<br>corrosion.                                                        |
|  | Wheels | Pneumatic Ø 260 mm, roller bearings, metal disc rims.  Maximum pressure : 1,5 bars maxi.               |
|  | Weight | 20 kg.                                                                                                 |