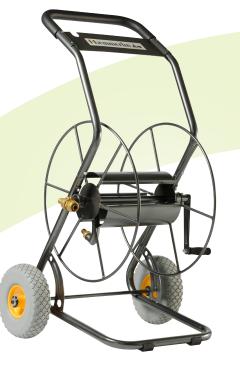

# **HOSE-REEL 2 WHEELS** 85 M

### Use

Designed for watering large grounds, for professional and domestic use.

- Robust all metal hose reel with brass fittings.
- Ergonomic handle for increased comfort in use.
- Handgrip covered with a high density foam rubber for comfort and durability.
- Puncture proof wheel : the comfort of pneumatic wheels without the risk of punctures.

## **HOSE-REEL 2 WHEELS - 85 M**

| Structure | All metal with epoxy coating.<br>Tubular steel frame (Dia. 28 mm x 1.5)<br>Drum tube dia. 10 mm.<br>Winding dia. 210 mm.<br>Swivel 3/4" brass fitting.<br>Winding crank handle with grip for<br>comfort. | Sizes<br>Spare parts | Drum: dia. 530mm, width 300 mm.<br>Overall dimensions :<br>725 x 600 x 1150 mm.<br>Packaged dimensions :<br>680 x 540 x 540 mm.<br>Wheel PF 29<br>Code: 309029000 |
|-----------|----------------------------------------------------------------------------------------------------------------------------------------------------------------------------------------------------------|----------------------|-------------------------------------------------------------------------------------------------------------------------------------------------------------------|
| Capacity  | 85 m of hose, inner diameter 19 mm.                                                                                                                                                                      |                      | EAN: 315503090028 2                                                                                                                                               |
| Wheels    | Puncture proof wheels dia. 260 mm, metal disc rims. Wheel axle Ø 20 mm.                                                                                                                                  | Packaging and codes  | Pre-assembled in a cardboard box, x 6 on a pallet :                                                                                                               |
| Weight    | 17,1 kg.                                                                                                                                                                                                 |                      | Code 340003101<br>EAN 315503400031 5                                                                                                                              |