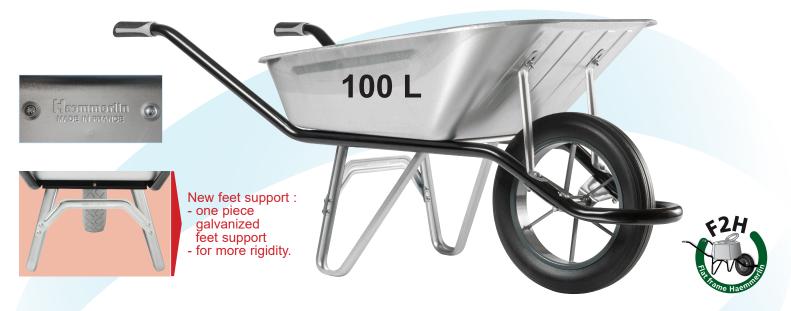

## CARGO EXCELLIUM 100 GALVANIZED TRAY SOLID WHEEL

Use

Designed for building, renovation and heavy duties. Loading capacity 200 kg.

## Product advantages

- Painted frame, with galvanized feet and a new feet support : one piece galvanized feet support, for more rigidity.
- Excellent balance and weight distribution with 70% of the load positioned over the wheel. Its design allows an optimal use and reduces risk of injury and strains for the user.
- · Bi-material handgrips for added comfort.
- This tray has a squared bottom and a trapezoid upper edge to enable the load of squared elements (parpaings, bricks...) and the displacement of liquid loads on the wheel.
- Equipped with a solid wheel.

## CARGO EXCELLIUM 100 GALVANIZED TRAY SOLID WHEEL (4051 DP)

|  | Tray  | treated anti-corrosion.  Frontal and lateral ribs for additional strength.                          |
|--|-------|-----------------------------------------------------------------------------------------------------|
|  | Frame | Ø 32 mm black painted with integrated tipping bar, tray supports and a new galvanized feet support. |
|  | Wheel | Solid Ø 400 mm, metal spoked rim.                                                                   |

| Sizes       | 1400 x 670 x 580 mm.                                                                                                       |
|-------------|----------------------------------------------------------------------------------------------------------------------------|
| Weight      | 17,16 kg.                                                                                                                  |
| Spare parts | Wheel PF 112<br>Code: 309031201<br>EAN: 315503090312 2<br>Galvanized tray 100 I.<br>Code: 309007101<br>EAN: 315503090071 8 |
| Codes       | Unassembled x10 : 301313210 EAN : 315503013130 3 Delivered by TC 40' dry : 1500 units.                                     |