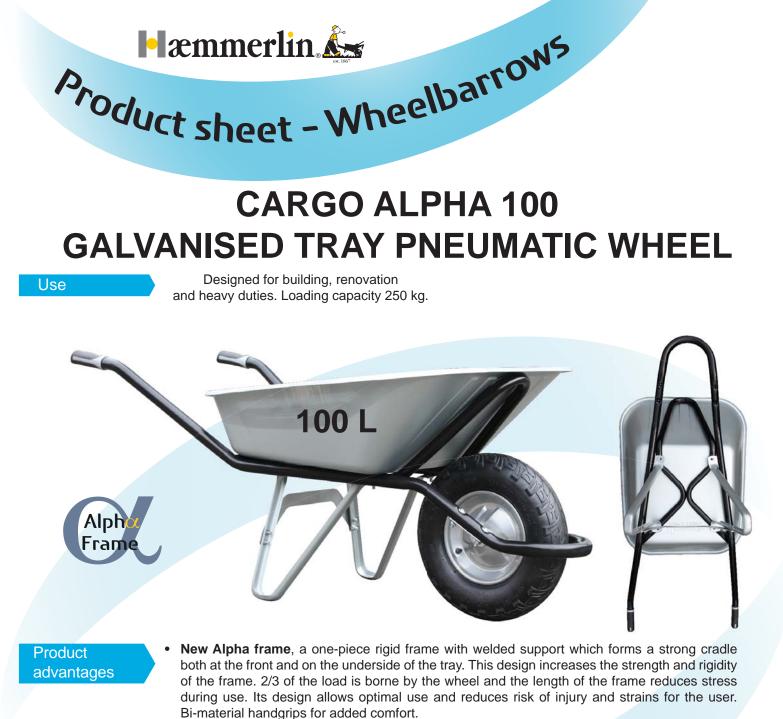

- Wheelbarrow with a 100 I. anti-corrosion treated galvanized tray. Designed for heavy duties, building, renovation and do-it-yourself work.
- Pneumatic wheel with ball bearings to enhance comfort.

## Technical data CARGO ALPHA 100 GALVANISED TRAY PNEUMATIC WHEEL

|  |         | Galvanized 100 I, 1 mm thickness,Traytreated anti-corrosion.Frontal and lateral ribs for additional<br>strength.                | Sizes       | 1400 x 670 x 580 mm.                                                                                           |
|--|---------|---------------------------------------------------------------------------------------------------------------------------------|-------------|----------------------------------------------------------------------------------------------------------------|
|  | Tray Fr |                                                                                                                                 | Weight      | 14,3 kg.                                                                                                       |
|  |         |                                                                                                                                 | Spare parts | Wheel PF 128                                                                                                   |
|  | Frame   | Ø 32 mm black painted with integrated tipping bar and welded all round tubular support Ø 28 mm, galvanised flat bar steel foot. |             | Code : 309032801<br>EAN : 315503090328 3<br>Galvanized tray 100 I.<br>Code : 309064101<br>EAN : 315503090641 3 |
|  | Wheel   | Pneumatic Ø 400 mm, with ball bearing,<br>metal disc rim, long lasting notched tyre.<br>Maximum pressure : 2 bars.              | Codes       | Unassembled x 10 :<br>301320101<br>EAN : 315503013201 0                                                        |