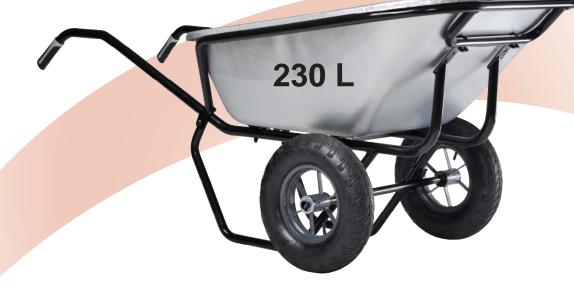

## CARGO TWIN EXCELLIUM 230 GALVANIZED TRAY PNEUMATIC WHEELS

Use

Designed for heavy duties. Loading capacity 300 kg.

## Product advantages

- Designed for the easy transportation of large heavy loads with the 230 I. tray capacity. Ideal for agricultural and equestrian use, thanks to the anti-corrosion treated galvanized tray.
- Frame with integrated tipping bar to facilitate unloading and reinforcement tube under the edge of the tray.
- Bi-material handgrips.
- Comfort and perfect balance thanks to its 2 roller bearing wheels.

## CARGO TWIN EXCELLIUM 230 GALVANIZED TRAY PNEUMATIC WHEELS (4095 G)

|  | Tray   | Galvanized 230 I, 1,5 mm thickness,                                                                                    | Sizes                  | 1777 x 873 x 806 mm.                                                                                                                |
|--|--------|------------------------------------------------------------------------------------------------------------------------|------------------------|-------------------------------------------------------------------------------------------------------------------------------------|
|  |        | treated anti-corrosion.                                                                                                | Weight                 | 28,24 kg.                                                                                                                           |
|  | Frame  | Ø 32 mm black painted with integrated tipping bar and reinforcement tube.                                              | Spare parts            | Wheel PF 39<br>Code : 309010701<br>EAN : 315503090107 4<br>Galv tray 230 I.<br>Code : 309007401<br>EAN : 315503090074 9             |
|  | Wheels | Pneumatic Ø 400 mm, roller bearings,<br>metal spoked rims,<br>long lasting notched tyre.<br>Maximum pressure : 2 bars. |                        |                                                                                                                                     |
|  |        |                                                                                                                        | Packaging<br>and codes | Unassembled x 1 : 301614001<br>EAN : 315503016140 9<br>Frame + wheels + acces-<br>sories strapped and wrap-<br>ped. Tray on pallet. |