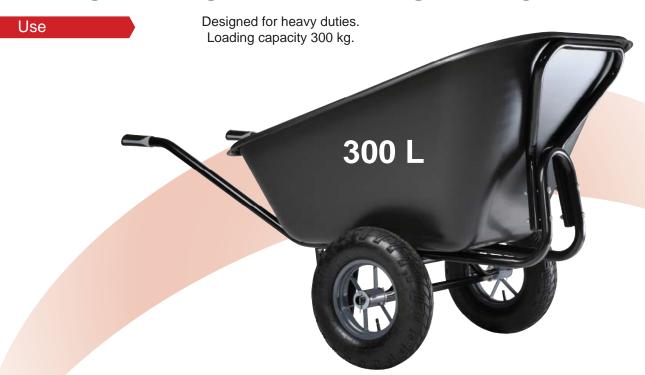

## **CARGO TWIN EXCELLIUM 300** POLYPRO TRAY PNEUMATIC WHEELS

**Product** advantages

- Designed for the easy transportation of large heavy loads with the 230 l. tray capacity. Ideal for agricultural and equestrian use. Polypro tray shockproof and weatherproof, easy to clean.
- Frame with integrated tipping bar and all round tubular support to facilitate unloading.
- Bi-material handgrips.
- Comfort and perfect balance thanks to its 2 roller bearing wheels.

## CARGO TWIN EXCELLIUM 300 POLYPRO TRAY PNEUMATIC WHEELS

| Tray   | Polypro black 300 l, light and resistant.<br>Dimensions: 1100 x 908 x 620 mm.                                |
|--------|--------------------------------------------------------------------------------------------------------------|
| Frame  | Ø 32 mm black painted with integrated tipping bar and all round tubular support.                             |
| Wheels | Pneumatic Ø 400 mm, roller bearings, metal spoked rims, long lasting notched tyre. Maximum pressure: 2 bars. |