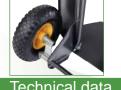

## Technical data

## SACKTRUCK ROLLAX<sup>®</sup> 946 G

| Platform | Rigid: 187 x 598 mm,<br>Fold-down: 420 x 326 mm.                                             | Sizes                  | Product:<br>540 x 675 x 1080 mm.                      |
|----------|----------------------------------------------------------------------------------------------|------------------------|-------------------------------------------------------|
| Frame    | Ø 28 mm painted.                                                                             |                        | Pallet:<br>1200 x 800 x 2500 mm.                      |
| Wheels   | Pneumatic Ø 260 mm, with roller<br>bearings, metal disc rims.<br>Maximum pressure: 1,5 bars. | Spare part             | Wheel PF 26<br>Code: 309011901<br>EAN: 315503090119 7 |
| Weight   | 11,3 kg.                                                                                     | Deelsewing             | Assembled x 1 or 5 units                              |
|          |                                                                                              | Packaging<br>and codes | on a pallet: 307070101                                |