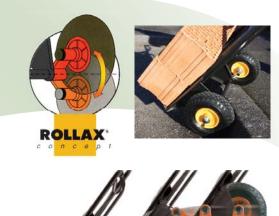

## Product advantages

- Rollax<sup>®</sup> system : The patented offset axle design allows each wheel to act independantly. Perfect for uneven surfaces and stairs.
- Wheel protection.

•

- Equipped with a central handgrip for easy handling and 2 security handles to assist loading. •
- Quality sacktruck able to move loads up to 200 kg.