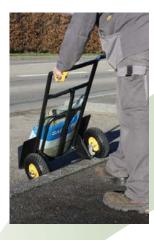

## **SACKTRUCK ROLLAX® 946 G**

Use

Designed for heavy duties. Loading capacity 200 kg.

New range 2014

EAN: 3155030704187

## Product advantages

- Rollax<sup>®</sup> system : The patented offset axle design allows each wheel to act independantly. Perfect for uneven surfaces and stairs.
- Wheel protection.

•

- Equipped with a central handgrip for easy handling and 2 security handles to assist loading. •
- Quality sacktruck able to move loads up to 200 kg.