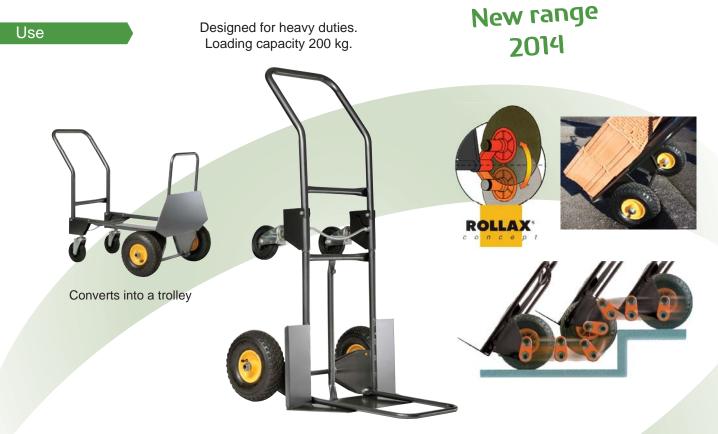

## Product advantages

- Rollax<sup>®</sup> system: The patented offset axle design allows each wheel to act independantly. • Perfect for uneven surfaces and stairs.
- Wheel protection. .
- Pram style handle for easier manoeuverability.
- Converts into a trolley in a few seconds, allows you to transport longer and larger loads. •
- Quality sacktruck able to move loads up to 200 kg. •