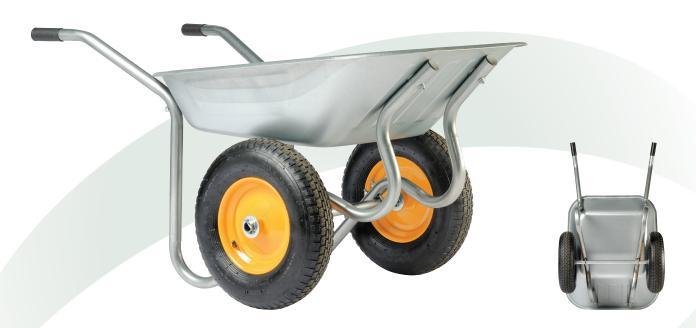

## START TWIN GALVANIZED TRAY PNEUMATIC WHEELS

Use

Designed for light works. Loading capacity 120 kg.

Product advantages

- · Designed for gardening, DIY and light work.
- All galvanized tray and treated anti-corrosion.
- Tray with side and front ribbing for additional strength.
- · Comfort and perfect balance thanks to its 2 wheels.

## START TWIN GALVANIZED TRAY PNEUMATIC WHEELS

| Tray   | Galvanised 90 L, treated anti-corrosion, thickness Ø 75 mm                   |  |
|--------|------------------------------------------------------------------------------|--|
| Frame  | Pre-galvanized tubular Ø 32 mm                                               |  |
| Wheels | Pneumatic Ø 400 mm, metal disc rims, hub Ø 25 mm. Maximum pressure : 2 bars. |  |
| Weight | 14,2 kg.                                                                     |  |