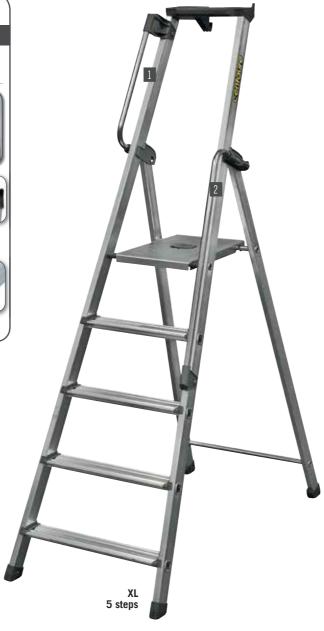

## XL

## Aluminium

## FOR OPTIMAL COMFORT

Two treated steel handrails Leight: 430 mm 1 and 730 mm 2

Extra-large Dimensions

400 x 275 mm.

Practical tool tray. Includes: graduated rule and pail hook supporting pails of up 30 kg.

Non-slip shoes screwed to

greater support on flat surfaces for maximum durability.

Strong hinges, resistant to frequent use. Integrated anti-pinch mechanism.

Non-slip steps, 80 mm. deep. Ultra-solid step-to-stile assembly.