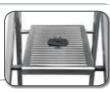

## FOR OPTIMAL COMFORT

Two treated steel handrails Leight: 430 mm 1 and 730 mm 2

Extra-large Dimensions

400 x 275 mm.

Practical tool tray. Includes: graduated rule and pail hook supporting pails of up 30 kg.