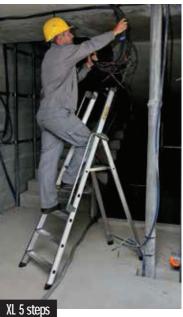

## XL

## Aluminium

## FOR OPTIMAL COMFORT

Two treated steel handrails Leight: 430 mm 1 and 730 mm 2

Extra-large Dimensions

400 x 275 mm.

Practical tool tray. Includes: graduated rule and pail hook supporting pails of up 30 kg.

Non-slip shoes screwed to

greater support on flat surfaces for maximum durability.

Strong hinges, resistant to frequent use. Integrated anti-pinch mechanism.

Non-slip steps, 80 mm. deep. Ultra-solid step-to-stile assembly.

Maximum load capacity: 150 kg. Tested at 260 kg.

Tested to comply with the requirements stipulated in paragraph 5.8 of European standard EN131.