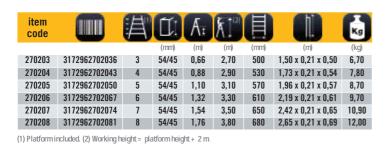

## XL

## Aluminium



## FOR OPTIMAL COMFORT

Two treated steel handrails Leight: 430 mm 1 and 730 mm 2

Extra-large Dimensions

400 x 275 mm.



Practical tool tray. Includes: graduated rule and pail hook supporting pails of up 30 kg.



Non-slip shoes screwed to

greater support on flat surfaces for maximum durability.



Strong hinges, resistant to frequent use. Integrated anti-pinch mechanism.



Non-slip steps, 80 mm. deep. Ultra-solid step-to-stile assembly.



Maximum load capacity: 150 kg. Tested at 260 kg.

Tested to comply with the requirements stipulated in paragraph 5.8 of European standard EN131.