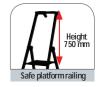

## FOR OPTIMAL COMFORT

Two treated steel handrails Leight: 430 mm 1 and 730 mm 2

Extra-large Dimensions

400 x 275 mm.

Practical tool tray. Includes: graduated rule and pail hook supporting pails of up 30 kg.