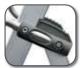

Non-slip shoes screwed to

greater support on flat surfaces for maximum durability.

Strong hinges, resistant to frequent use. Integrated anti-pinch mechanism.

Non-slip steps, 80 mm. deep. Ultra-solid step-to-stile assembly.