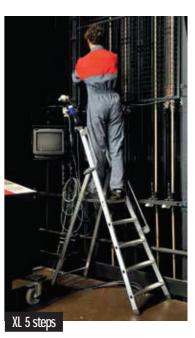

Maximum load capacity: 150 kg. Tested at 260 kg.

Tested to comply with the requirements stipulated in paragraph 5.8 of European standard EN131.