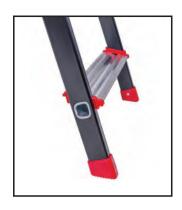

#### COMFORTABLE

Rounded tool tray for more comfort of use.

### Technical data

2 handrails in aluminium, equipped with handrails.

Aluminium steps solidly fixed to the stiles by **crimping**.

Large tool tray with ergonomic rounded shape for a comfortable position of the legs.

Round shaped tool tray with big storage capacity

| Item code | Number of steps* | Platform height | Platform height** | Weight(kg) |
|-----------|------------------|-----------------|-------------------|------------|
| 239205    | 5 steps          | 0m99            | 3m00              | 6,0        |
| 239206    | 6 steps          | 1m20            | 3m20              | 6,7        |
| 239207    | 7 steps          | 1m41            | 3m40              | 7,8        |
| 239208    | 8 steps          | 1m62            | 3m60              | 8,8        |