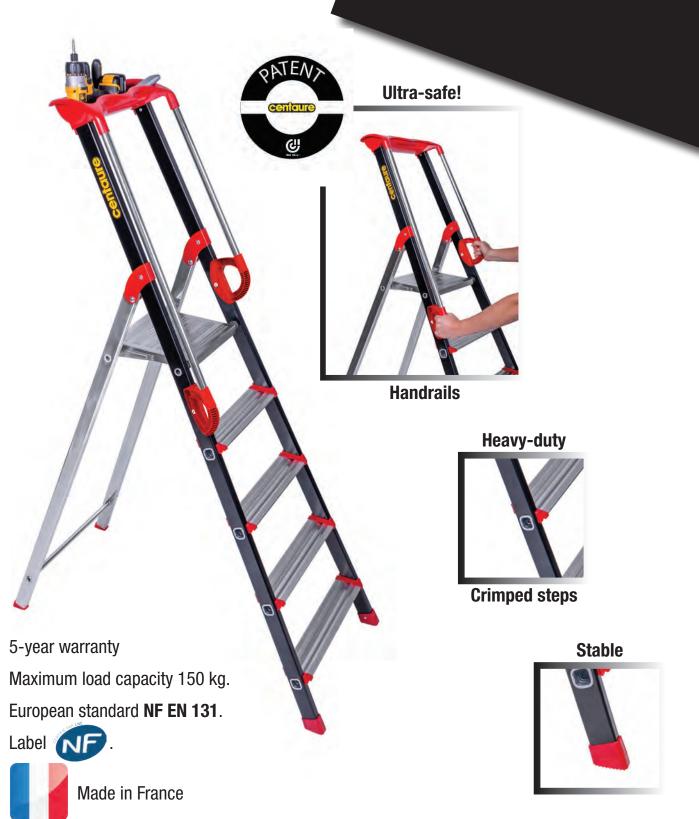

#### **ULTRA-SAFE**

Handrails equipped with ergonomic handles.

Non-slip platform made of zinc-plated steel, size 25 x 26 cm.

Non-slip shoes on the front section, screwed on the profile for a better hold during the transport.

**Handrails for more** safety

**Tread-type step** ladder-type technology