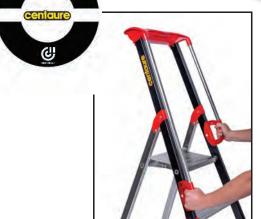

#### **HEAVY-DUTY**

Ultra-solid step-to-stile assembly.

#### **STABLE**

Large non-slip feet.